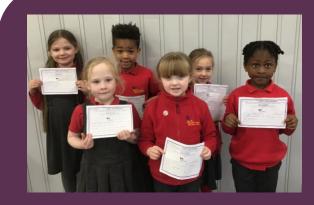

### **PROUD AWARDS**

This week's winners are ...

Proud Pupil of the Week:

Star - Mehraab Fahad

Shine - Lily Smyrl

Inspire - Edie Calvert

Harmony – Kai Day

Ambition - Alfie Lyons