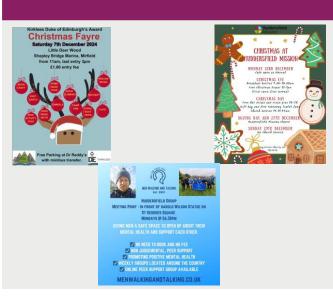

n and Syon a big congratulations for being appointed a place on the Children's Board. We look forward to hearing their great ideas and working with them.



# Friday 6th December 2024

### **PROUD AWARDS**

This week's winners are ...

Proud Pupil of the Week:

Star - Mehraab Fahad

Shine - Lily Smyrl

Inspire - Edie Calvert

Harmony – Kai Day

Ambition - Alfie Lyons

4 R's Award: Maddison Wharam

Attendance Award: Ambition

Least Lates Award: Ambition and Shine

DOJO Award: Shine

This week's overall attendance: 93.91%

### Polite notice

Please respect our neighbours by not blocking their driveways and please also protect our children by not parking on the yellow lines outside school.

### **Christmas Tree Service**



## **Football Offer**





# This week's menu



# **Local Events**



## **School Milk**