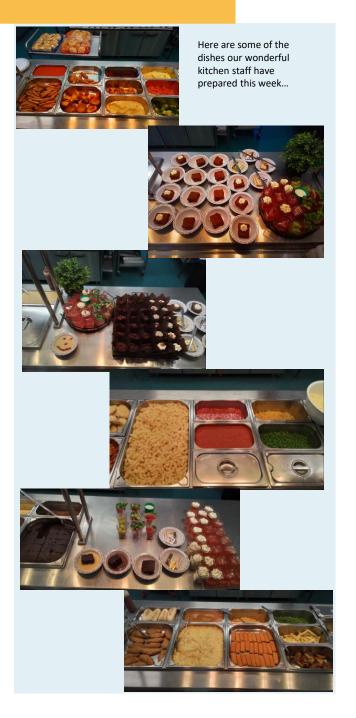

zra, Margo, Nancy, Erin and Syon a big congratulations for being appointed a place on the Children's Board. We look forward to hearing their great ideas and working with them.



# Friday 6th December 2024

### **PROUD AWARDS**

This week's winners are ...

Proud Pupil of the Week:

Star - Mehraab Fahad

Shine - Lily Smyrl

Inspire - Edie Calvert

Harmony – Kai Day

Ambition - Alfie Lyons

4 R's Award: Maddison Wharam

Attendance Award: Ambition

Least Lates Award: Ambition and Shine

DOJO Award: Shine

This week's overall attendance: 93.91%

### Polite notice

Please respect our neighbours by not blocking their driveways and please also protect our children by not parking on the yellow lines outside school.

### **Christmas Tree Service**



## **Football Offer**





# This week's menu



# **Local Events**



## **School Milk**