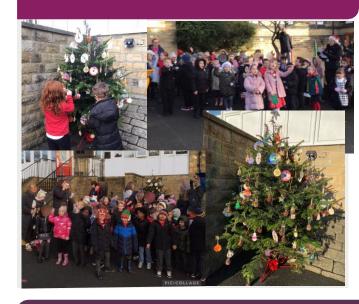

#### Dear Parents/Carers

What a wonderful week we have had. Thank you to those that attended our tree service on Tuesday, I'm sure you will agree that our tree looks amazing, decorated by all our children in school.

### **Christmas Tree Service**